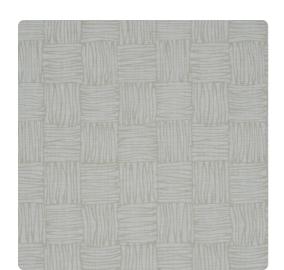

# Sketched Weave TFC1490 – Fog

### Thom Filicia

Sketched Weave's alternating direction creates playful movement while a checkered geometric pattern creates symmetry. A light, subtle texture enhances the energetic design, making it the perfect backdrop of any space.