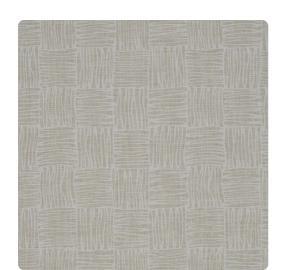

# Sketched Weave TFC1491 – Wheat

## Thom Filicia

Sketched Weave's alternating direction creates playful movement while a checkered geometric pattern creates symmetry. A light, subtle texture enhances the energetic design, making it the perfect backdrop of any space.