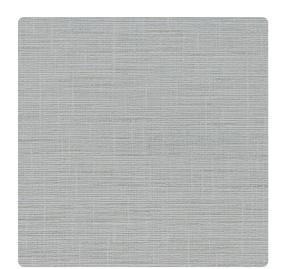

# Striation TFC1512 – Fog

### Thom Filicia

"Effortlessly Serene and Organically Linear"
A woven fabric lookalike, Striation has a deep texture and a surprising color palate. Offerings include neutrals and blues, as well as a steely grey and bright red.