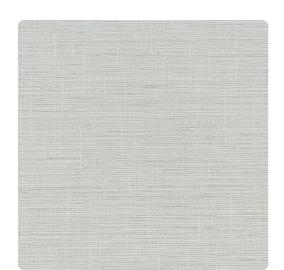

# Striation TFC1515 – Pearl

### Thom Filicia

"Effortlessly Serene and Organically Linear"
A woven fabric lookalike, Striation has a deep texture and a surprising color palate. Offerings include neutrals and blues, as well as a steely grey and bright red.