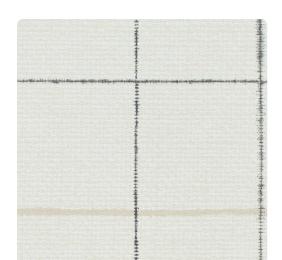

### Thom Filicia

Contemporary Backdrop"
Classic plaid gets an update with Kirkwall, a gorgeous textile pattern that is available in 7 contemporary shades.
A light texture and alternating colors make this large-scale design the perfect choice for any modern space.

"Earthy Texture with Classic Pattern to Offer a