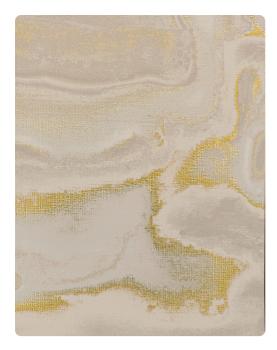

## On The Rocks TFC1547 – Luna

## Thom Filicia

"Dynamic Pattern with an Organic Spirit" Shimmering Mylar creates eye catching movement in this organic infused design. A refined, five color palette is inspired by the elements, and invokes images of aquifers and earthy stone, while the freely moving, geometric pattern exhibits a modern finish.