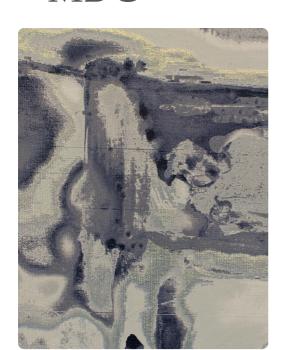

# On The Rocks TFC1549 – Dusk

### Thom Filicia

"Dynamic Pattern with an Organic Spirit" Shimmering Mylar creates eye catching movement in this organic infused design. A refined, five color palette is inspired by the elements, and invokes images of aquifers and earthy stone, while the freely moving, geometric pattern exhibits a modern finish.