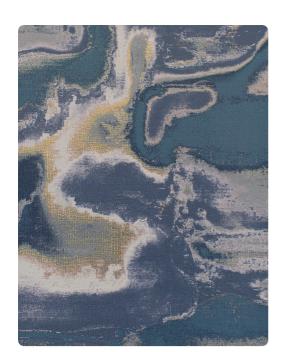

# On The Rocks TFC1550 – Groove

### Thom Filicia

"Dynamic Pattern with an Organic Spirit" Shimmering Mylar creates eye catching movement in this organic infused design. A refined, five color palette is inspired by the elements, and invokes images of aquifers and earthy stone, while the freely moving, geometric pattern exhibits a modern finish.