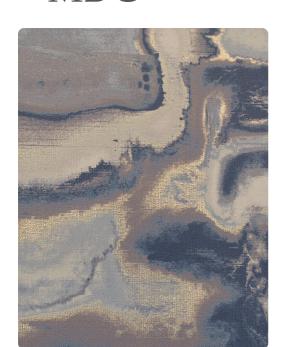

### Thom Filicia

"Dynamic Pattern with an Organic Spirit" Shimmering Mylar creates eye catching movement in this organic infused design. A refined, five color palette is inspired by the elements, and invokes images of aquifers and earthy stone, while the freely moving, geometric pattern exhibits a modern finish.