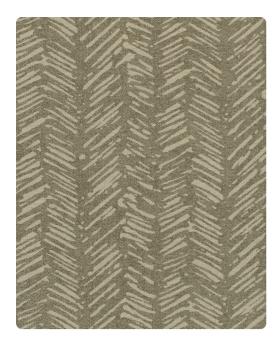

## Thom Filicia

Hampton breaths summer into any space with an updated chevron pattern. Hampton's exquisite detail gives it a handcrafted appeal, while alternating lines create movement and add interest to a classic design.