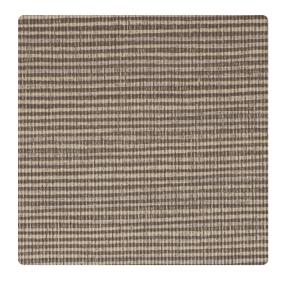

# Product Specification A Cord To Adore W2AD13 – Glamorous Greige

### Genon Contract

A Cord to Adore is a retro cool cord with a glimmer of accents and contrasting color. Clean and bi-directional, it features a horizontal design with vertical dimension, great for hiding imperfections in the wall. Resembling corduroy, it's a play on 'Grandpa Chic' with 13 contemporary neutral colors.