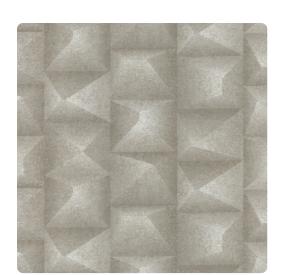

### Genon Contract

See the dimension of bold sculpted blocks in Concrete Chisel. Random carved angles mimic cut crystal formations and a bird's eye view of building rooftops. This futuristic large-scale design's seven colors jump off the wall and pair with Concrete