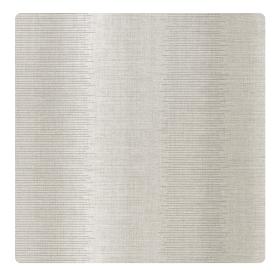

## Genon Contract

Chameleon Stripe features varying color throughout the large-scale full-width vertical stripes. Look closely and notice horizontal metallic interlocked across the ombre stripe effect. Infinite Grey, Midnight Hour and Forest Shadow are some of the 11 hues that companion with Luxe Linen