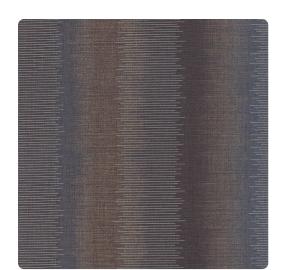

### Genon Contract

Chameleon Stripe features varying color throughout the large-scale full-width vertical stripes. Look closely and notice horizontal metallic interlocked across the ombre stripe effect. Infinite Grey, Midnight Hour and Forest Shadow are some of the 11 hues that companion with Luxe Linen