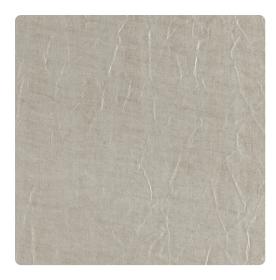

# Crushed W2CS13 – Beige Fossil

### Genon Contract

Crushed is an elegant twist on raw beauty. Created through a special process, gorgeous reflective qualities and a crinkled voile-like pattern soften the crumbled stone texture. Vertical striations can be seen across 24 luxurious hues.