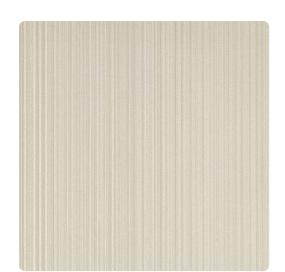

# Linage W2LN07 – Winter Ivory

### Genon Contract

Linage, from Genon, displays a new deep vertical emboss, emulating corrugated metal with a patina of luxury. The play of light and shadow creates tantalizing linear dimension, enhancing any interior. Choose from 18 colors---from shades of white, like Snow, Breathless and Bone White to the rich neutrals of Egyptian Gold, Silver Wash and Ginger.