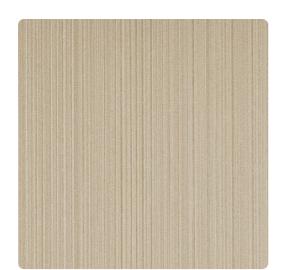

# Linage W2LN08 – Royal Cream

### Genon Contract

Linage, from Genon, displays a new deep vertical emboss, emulating corrugated metal with a patina of luxury. The play of light and shadow creates tantalizing linear dimension, enhancing any interior. Choose from 18 colors---from shades of white, like Snow, Breathless and Bone White to the rich neutrals of Egyptian Gold, Silver Wash and Ginger.