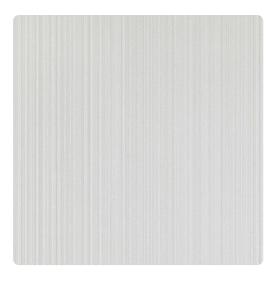

# Linage W2LN13 – Snow

### Genon Contract

Linage, from Genon, displays a new deep vertical emboss, emulating corrugated metal with a patina of luxury. The play of light and shadow creates tantalizing linear dimension, enhancing any interior. Choose from 18 colors---from shades of white, like Snow, Breathless and Bone White to the rich neutrals of Egyptian Gold, Silver Wash and Ginger.

#### Specifications

Content Fabric-backed Vinyl Width 54" Roll Length 30 yards Weight (oz/lyd) 20 Weight (oz/sqyd) 13.33 Type Type II Scrub Cycles 300 Pattern Match Random reversible Fire Rating Class A Flame Spread 20 Smoke Developed 45 Tensile Strength 50 warp/55 fill