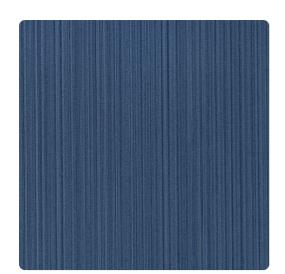

# Linage W2LN17 – Lapis

### Genon Contract

Linage, from Genon, displays a new deep vertical emboss, emulating corrugated metal with a patina of luxury. The play of light and shadow creates tantalizing linear dimension, enhancing any interior. Choose from 18 colors---from shades of white, like Snow, Breathless and Bone White to the rich neutrals of Egyptian Gold, Silver Wash and Ginger.