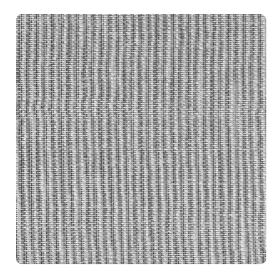

# Luxe Linen W2LX02 – Posh Blue

### Genon Contract

Time for glam with Luxe Linen! Metallic layers transform classic linen into an elegant work of art, similar to a handglazed woven textile. A touch of glimmer is highlighted in the 24 colors such as Dry Champagne, Shimmery Mink and Lavish Plum, that pair with Chameleon Stripe

#### Specifications

Content Fabric-backed Vinyl Width 52" Roll Length 30 yards Weight (oz/lyd) 20 Weight (oz/sqyd) 13.33 Type Type II Backing Osnaburg Scrub Cycles 300 Pattern Match Random reversible Fire Rating Class A Flame Spread 20 Smoke Developed 45 Tensile Strength 50 warp/55 fill