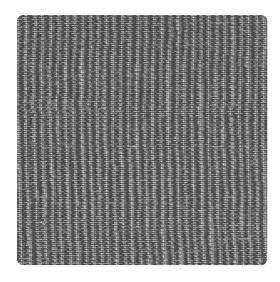

# Luxe Linen W2LX03 – Onyx Blue

### Genon Contract

Time for glam with Luxe Linen! Metallic layers transform classic linen into an elegant work of art, similar to a handglazed woven textile. A touch of glimmer is highlighted in the 24 colors such as Dry Champagne, Shimmery Mink and Lavish Plum, that pair with Chameleon Stripe

#### Specifications

Content Fabric-backed Vinyl Width 52" Roll Length 30 yards Weight (oz/lyd) 20 Weight (oz/sqyd) 13.33 Type Type II Backing Osnaburg Scrub Cycles 300 Pattern Match Random reversible Fire Rating Class A Flame Spread 20 Smoke Developed 45 Tensile Strength 50 warp/55 fill