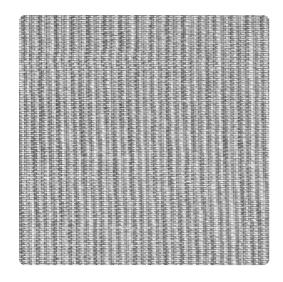

### Genon Contract

Time for glam with Luxe Linen! Metallic layers transform classic linen into an elegant work of art, similar to a handglazed woven textile. A touch of glimmer is highlighted in the 24 colors such as Dry Champagne, Shimmery Mink and Lavish Plum, that pair with Chameleon Stripe

#### Specifications

Content Fabric-backed Vinyl Width 52" Roll Length 30 yards Weight (oz/lyd) 20 Weight (oz/sqyd) 13.33 Type Type II Backing Osnaburg Scrub Cycles 300 Pattern Match Random reversible Fire Rating Class A Flame Spread 20 Smoke Developed 45 Tensile Strength 50 warp/55 fill