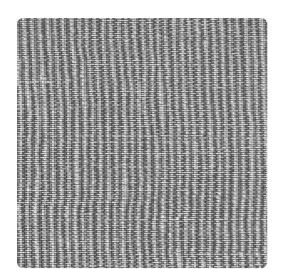

# Luxe Linen W2LX15 – Shimmery Mink

### Genon Contract

Time for glam with Luxe Linen! Metallic layers transform classic linen into an elegant work of art, similar to a hand-glazed woven textile. A touch of glimmer is highlighted in the 24 colors such as Dry Champagne, Shimmery Mink and Lavish Plum, that pair with Chameleon Stripe