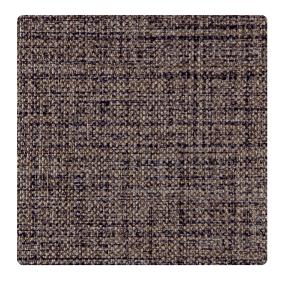

# Merino W2ME18 – Brass Weave

### Genon Contract

Merino is inspired by the fusion of opposites: the blend of raw materials and refined finishes. The rich emboss emulates natural burlap and the metallic highlights give Merino its edgy refinement.