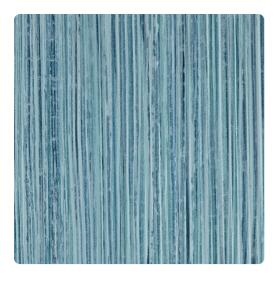

# Metal Grooves W2MV02 – Cistern Blue

### Genon Contract

Rich monochromatic striations form an aged patina look with a contemporary edge. A corrugated metal influence can be seen in the deep vertical emboss. A statement on its own or a complement to a larger scale pattern, 18 rustic tones add to its versatility.