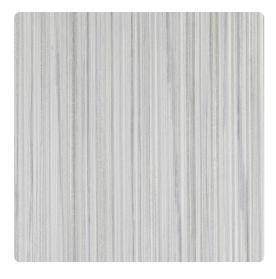

# Metal Grooves W2MV04 – White Wash

### Genon Contract

Rich monochromatic striations form an aged patina look with a contemporary edge. A corrugated metal influence can be seen in the deep vertical emboss. A statement on its own or a complement to a larger scale pattern, 18 rustic tones add to its versatility.