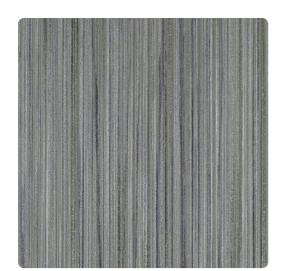

### Genon Contract

Rich monochromatic striations form an aged patina look with a contemporary edge. A corrugated metal influence can be seen in the deep vertical emboss. A statement on its own or a complement to a larger scale pattern, 18 rustic tones add to its versatility.