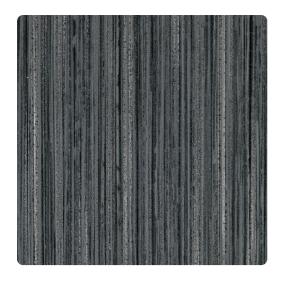

# Metal Grooves W2MV09 – Asphalt

### Genon Contract

Rich monochromatic striations form an aged patina look with a contemporary edge. A corrugated metal influence can be seen in the deep vertical emboss. A statement on its own or a complement to a larger scale pattern, 18 rustic tones add to its versatility.