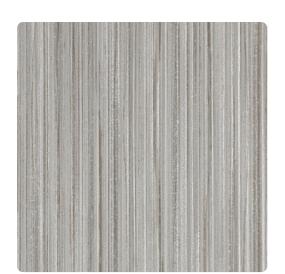

### Genon Contract

Rich monochromatic striations form an aged patina look with a contemporary edge. A corrugated metal influence can be seen in the deep vertical emboss. A statement on its own or a complement to a larger scale pattern, 18 rustic tones add to its versatility.