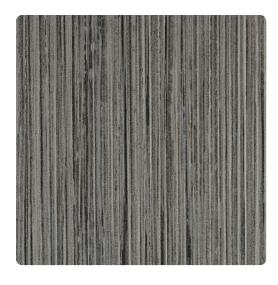

## Metal Grooves W2MV12 – Iron Hood

## Genon Contract

Rich monochromatic striations form an aged patina look with a contemporary edge. A corrugated metal influence can be seen in the deep vertical emboss. A statement on its own or a complement to a larger scale pattern, 18 rustic tones add to its versatility.