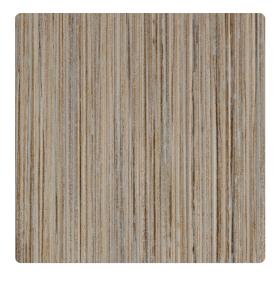

# Metal Grooves W2MV14 – Gold Crest

### Genon Contract

Rich monochromatic striations form an aged patina look with a contemporary edge. A corrugated metal influence can be seen in the deep vertical emboss. A statement on its own or a complement to a larger scale pattern, 18 rustic tones add to its versatility.