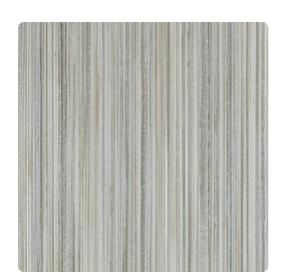

# Metal Grooves W2MV16 – Limed

### Genon Contract

Rich monochromatic striations form an aged patina look with a contemporary edge. A corrugated metal influence can be seen in the deep vertical emboss. A statement on its own or a complement to a larger scale pattern, 18 rustic tones add to its versatility.