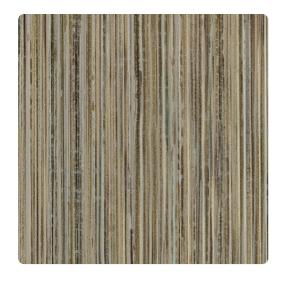

# Metal Grooves W2MV17 – Olive Patina

### Genon Contract

Rich monochromatic striations form an aged patina look with a contemporary edge. A corrugated metal influence can be seen in the deep vertical emboss. A statement on its own or a complement to a larger scale pattern, 18 rustic tones add to its versatility.