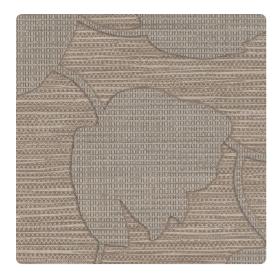

# Perennial W2PE04 – Silver Mound

## Genon Contract

Bringing a bit of nature indoors, Perennial infuses pearl and metallic inks into boldly textured graphic leaves that seem to lay gingerly over a simulated horizontal grass weave.