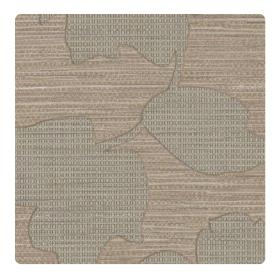

## Genon Contract

Bringing a bit of nature indoors, Perennial infuses pearl and metallic inks into boldly textured graphic leaves that seem to lay gingerly over a simulated horizontal grass weave.