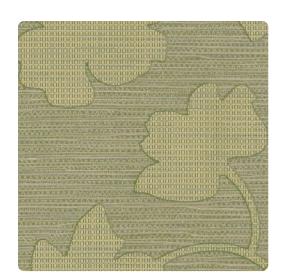

# Perennial W2PE06 – Little Spire

## Genon Contract

Bringing a bit of nature indoors, Perennial infuses pearl and metallic inks into boldly textured graphic leaves that seem to lay gingerly over a simulated horizontal grass weave.