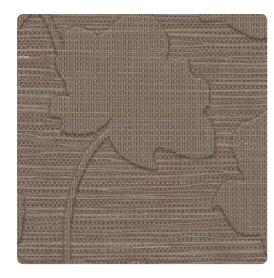

## Genon Contract

Bringing a bit of nature indoors, Perennial infuses pearl and metallic inks into boldly textured graphic leaves that seem to lay gingerly over a simulated horizontal grass weave.