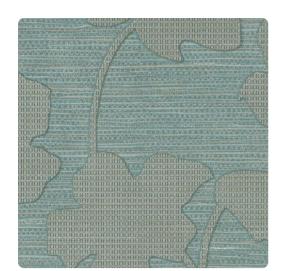

### Genon Contract

Bringing a bit of nature indoors, Perennial infuses pearl and metallic inks into boldly textured graphic leaves that seem to lay gingerly over a simulated horizontal grass weave.