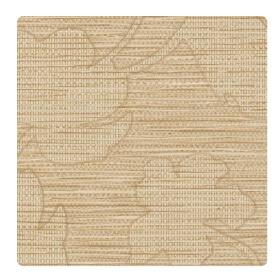

# Perennial W2PE11 – Butter and Sugar

## Genon Contract

Bringing a bit of nature indoors, Perennial infuses pearl and metallic inks into boldly textured graphic leaves that seem to lay gingerly over a simulated horizontal grass weave.