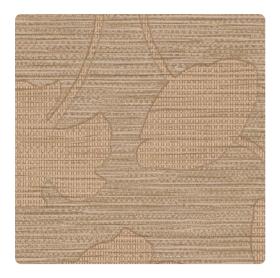

## Genon Contract

Bringing a bit of nature indoors, Perennial infuses pearl and metallic inks into boldly textured graphic leaves that seem to lay gingerly over a simulated horizontal grass weave.