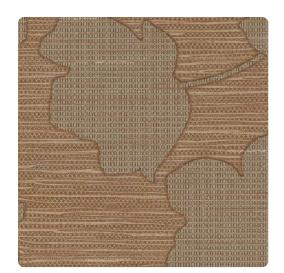

### Genon Contract

Bringing a bit of nature indoors, Perennial infuses pearl and metallic inks into boldly textured graphic leaves that seem to lay gingerly over a simulated horizontal grass weave.