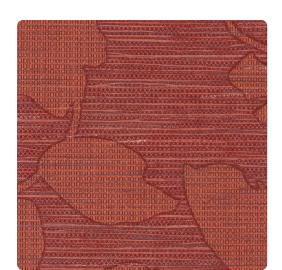

## Genon Contract

Bringing a bit of nature indoors, Perennial infuses pearl and metallic inks into boldly textured graphic leaves that seem to lay gingerly over a simulated horizontal grass weave.