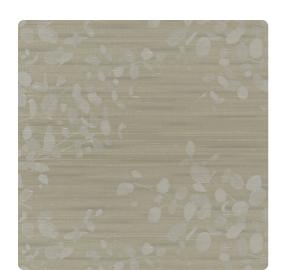

# Shadow Leaves W2SL04 – Golden Grey

### Genon Contract

Step into nature with Genon's Shadow Leaves. This largescale, meandering, almost translucent leaf print rests atop its coordinate, Shadow Silk. Make a memorable organic statement in public areas, feature walls, and more. Summer Rain, Snow Beauty and Black Pearl are some of the 10 colors shared with Shadow Silk