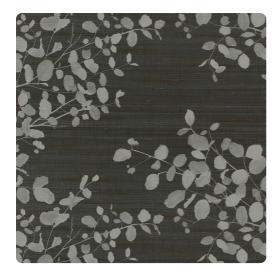

# Shadow Leaves W2SL10 – Black Pearl

### Genon Contract

Step into nature with Genon's Shadow Leaves. This largescale, meandering, almost translucent leaf print rests atop its coordinate, Shadow Silk. Make a memorable organic statement in public areas, feature walls, and more. Summer Rain, Snow Beauty and Black Pearl are some of the 10 colors shared with Shadow Silk