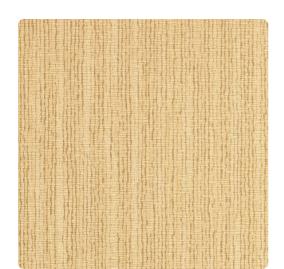

## Y46756MS – Sandy Spirit

### Vycon Contract

Vycon's Muse has the illusion of multiple layers of threads for lots of dimension. Its woven structure creates the feel of a gorgeous fabric. Fine metallic threads are incorporated throughout the wallcovering to add a pop of shine and give an optical play of color. Muse's 20 rich colors offer warm neutrals and dark cool tones to add sophistication to any installation. MDC has distribution rights of this product in select states as detailed below. Illinois, Indiana, Iowa, Kentucky, Michigan, Minnesota, North Dakota, Nebraska, Ohio, Western Pennsylvania, South Dakota, West Virginia and Wisconsin.