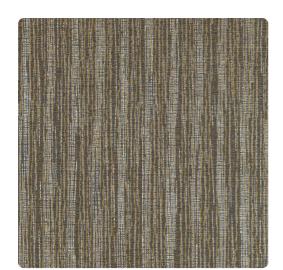

## Y46770MS - Hidden Cove

### Vycon Contract

Vycon's Muse has the illusion of multiple layers of threads for lots of dimension. Its woven structure creates the feel of a gorgeous fabric. Fine metallic threads are incorporated throughout the wallcovering to add a pop of shine and give an optical play of color. Muse's 20 rich colors offer warm neutrals and dark cool tones to add sophistication to any installation. MDC has distribution rights of this product in select states as detailed below. Illinois, Indiana, Iowa, Kentucky, Michigan, Minnesota, North Dakota, Nebraska, Ohio, Western Pennsylvania, South Dakota, West Virginia and Wisconsin.