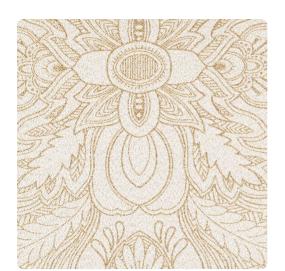

### Vycon Contract

Reminiscent of royal tapestry Vycon's Tweed Embroidery combines the timeless, twisted yarn of tweed with an overlay of metallic filigree. This multifaceted pattern is both luxurious and understated, balancing artisan craftsmanship of yesteryear with elegance of today. The 9 colorways are the perfect companion to Vycon's Tweed.