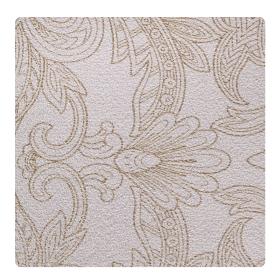

# Tweed Embroidery Y46956TE – Mist

### Vycon Contract

Reminiscent of royal tapestry Vycon's Tweed Embroidery combines the timeless, twisted yarn of tweed with an overlay of metallic filigree. This multifaceted pattern is both luxurious and understated, balancing artisan craftsmanship of yesteryear with elegance of today. The 9 colorways are the perfect companion to Vycon's Tweed.