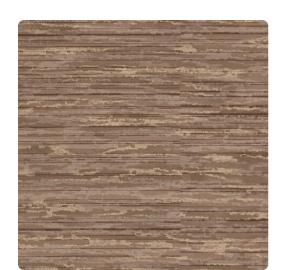

# Brushstroke Y47051BR – Soft Sepia

### Vycon Contract

Channeling the beauty of an oil painting, Brushstroke has a classic and bold appearance. Its long, flowing strokes create an eye-catching pattern, while the subtle metallics allow the design to pop. MDC has distribution rights of this product in select states as detailed below. Illinois, Indiana, Iowa, Kentucky, Michigan, Minnesota, North Dakota, Nebraska, Ohio, Western Pennsylvania, South Dakota, West Virginia and Wisconsin.