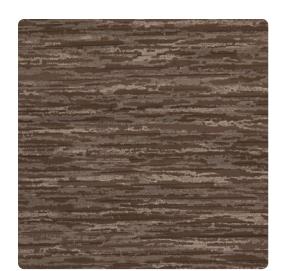

# Brushstroke Y47055BR – Rural Earth

## Vycon Contract

Channeling the beauty of an oil painting, Brushstroke has a classic and bold appearance. Its long, flowing strokes create an eye-catching pattern, while the subtle metallics allow the design to pop. MDC has distribution rights of this product in select states as detailed below. Illinois, Indiana, Iowa, Kentucky, Michigan, Minnesota, North Dakota, Nebraska, Ohio, Western Pennsylvania, South Dakota, West Virginia and Wisconsin.